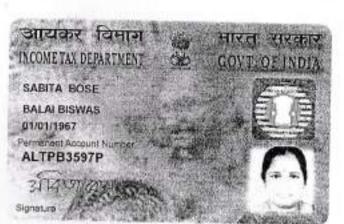

1 0 DEC 2021

THIS AGREEMENT made this the loth day of December, 2021 (Two thousand and Twenty one)

BETWEEN

SMT. SABITA BOSE having PAN No. ALTPB3597P, Mobile No.9163636392, Aadhaar No. 2615 5034 8562, wife of Sri Goutam Bose, by faith Hindu, by occupation House wife, by nationality Indian, residing at A-160, Sonali Park, Police station formerly Regent Park, at present Bansdroni, Post office Bansdroni, Kolkata-700070, District South 24-Parganas, hereinafter called and referred to as the <a href="LAND OWNER">LAND OWNER</a> (which term or expression shall unless repugnant to the context deem to mean and include her heirs, executors, administrators, legal representatives and assigns) of the ONE PART.

# STITE WEST OF INDIA

দ্দিতা (বাস Sabita Bose Prist : বাসাই দিখাস : Father : BALAI BISWAS তথ্য গাই / Year of Birth : 1967 মাহিলা / Female

2615 5034 8532

আধার - সাধারণ মানুষের অধিকার

রমিতা মার